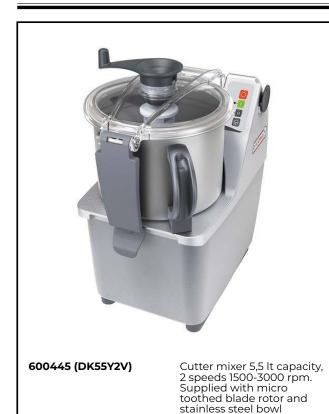

#### <u>Item No</u>.

2 in 1 machine: table-mounted cutter and emulsifier thanks to the ergonomic and easily dismountable scraper, in heavy duty composite material, for liquidising, mixing and mincing in a matter of seconds. Stainless steel 5,5 litre bowl with high chimney to increase the real capacity of the bowl (use up to 75% of nominal capacity). Unique bowl design for mixing both large or small quantities. Transparent lid to check consistency of food and to eventually add ingredients without having to open the lid. Hinged cover, when lifted, remains open to permit a fast and easy check of preparation. Micro toothed blades in 420 AISI stainless steel. All parts are easily dismantled and dishwasher safe. Multiple safety devices ensure the machine will only operate when the cover is properly closed and all parts are correctly positioned. Flat and waterproof control panel with on/off button, pulse function and 2 speeds (1500/3000 rpm).

# Main Features

- Table-mounted robust cutter and emulsifier allows fast liquidizing, mixing, chopping, mincing, and pastry-making.
- Emulsifier function (scraper) included as standard.
- Base fixed cover for a better handling.
- Lid with central opening to add ingredients in mid-cycle.
- All parts in contact with food are removable without the use of tools, completely dismountable and dishwasher safe.
- Easy to clean and waterproof control panel with flat on/off button and pulse function.
- Microswitch and safety devices on handle, lid and bowl.
- Pulse function for coarse chopping.
- Productivity suitable for 50-100 meals per service.

## Construction

- Stainless steel 5.5 liter bowl has a high chimney to ensure high productivity also when processing liquids.
- Micro-toothed blades in 420 AISI stainless steel and ergonomic scraper in resistant composite material to ensure consistent mixing.
- 2 speeds: 1500 and 3000 rpm.
- Transparent lid incorporates a magnetic contact safety system.
- Improved ventilation system to manage smoothly heavy duty use.
- Reinforced feet to withstand the repeated handling of the unit.