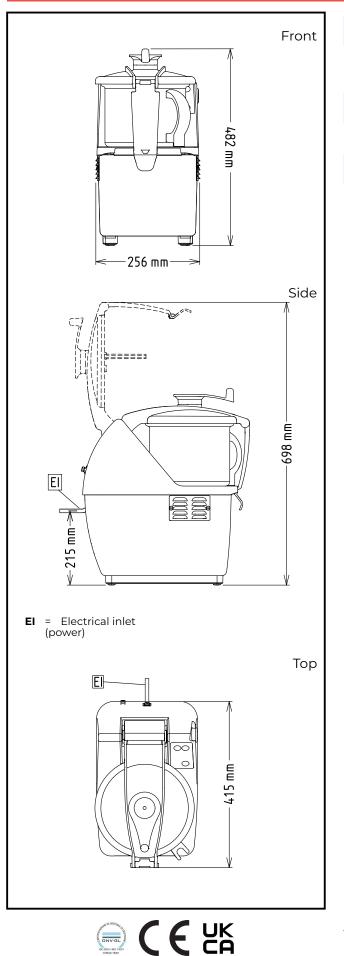

# Food Processor Cutter Mixer 5.5 LT - 2 Speed, with Micro toothed blades

| Electric                                                         |                                         |
|------------------------------------------------------------------|-----------------------------------------|
| Supply voltage:<br>Electrical power, max:<br>Total Watts:        | 380-440 V/3 ph/50/60 Hz<br>1 kW<br>1 kW |
| Capacity:                                                        |                                         |
| Performance (up to):<br>Capacity:                                | 2.5 kg/Cycle<br>5.5 litres              |
| Key Information:                                                 |                                         |
| External dimensions,<br>Width:<br>External dimensions,<br>Depth: | 256 mm<br>415 mm                        |
| External dimensions,<br>Height:<br>Shipping weight:              | 482 mm<br>23 kg                         |